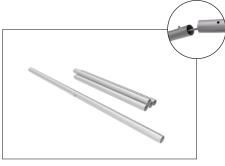

## **WLBS-24089FS BANNER STAND**

Step 1: Assemble straight poles by pressing and pushing together.

Step 3: Unzip print and lay image face up. Slide print onto frame like a pillow case.

Step 4: Grip the fabric tightly and stretch around bottom pole to pinch zipper into place. Zip the graphic together for taut finish.