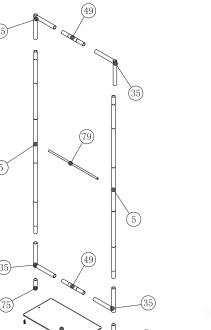

## **WLBS-24089FS BANNER STAND**

Step 1: Assemble straight poles by pressing and pushing together.

Step 3: Unzip print and lay image face up. Slide print onto frame like a pillow case.

Step 4: Grip the fabric tightly and stretch around bottom pole to pinch zipper into place. Zip the graphic together for taut finish.

Step 5: Assemble post (75) into base plate or optional feet with screw by hand turning post and tightening into place.

onto posts of flat base or optional feet. Press evenly on both sides to make easier for the frame to go on.