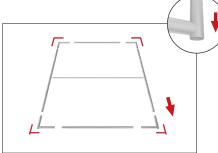

## **WLBS-24089FS BANNER STAND**

Step 1: Assemble straight poles by pressing and pushing together.

Step 3: Unzip print and lay image face up. Slide print onto frame like a pillow case.

Step 4: Grip the fabric tightly and stretch around bottom pole to pinch zipper into place. Zip the graphic together for taut finish.