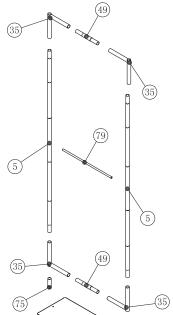

## **WLBS-24089FS BANNER STAND**

Step 1: Assemble straight poles by pressing and pushing together.

Step 3: Unzip print and lay image face up. Slide print onto frame like a pillow case.

Step 4: Grip the fabric tightly and stretch around bottom pole to pinch zipper into place. Zip the graphic together for taut finish.

Step 5: Assemble post (75) into base plate or optional feet with screw by hand turning post and tightening into place.

onto posts of flat base or optional feet. Press evenly on both sides to make easier for the frame to go on.