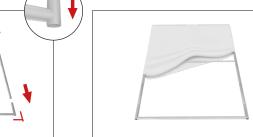

## **WLBS-24089FS BANNER STAND**

Step 1: Assemble straight poles by pressing and pushing together.

Step 3: Unzip print and lay image face up. Slide print onto frame like a pillow case.

Step 4: Grip the fabric tightly and stretch around bottom pole to pinch zipper into place. Zip the graphic together for taut finish.