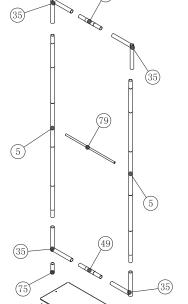

## **WLBS-24089FS BANNER STAND**

Step 1: Assemble straight poles by pressing and pushing together.

Step 3: Unzip print and lay image face up. Slide print onto frame like a pillow case.

Step 4: Grip the fabric tightly and stretch around bottom pole to pinch zipper into place. Zip the graphic together for taut finish.

Step 5: Assemble post (75) into base plate or optional feet with screw by hand turning post and tightening into place.

onto posts of flat base or optional feet. Press evenly on both sides to make easier for the frame to go on.