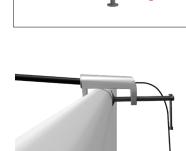

Step 5: Push banner stand frame

LIGHTS:

(OPTIONAL) Position as desired and tighten knob to hold in place.

**WARNING!** Over tightening may cause damage to fabric image.