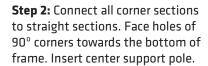

## **WLBS-24089FS BANNER STAND**

Step 1: Assemble straight poles by pressing and pushing together.

Step 3: Unzip print and lay image face up. Slide print onto frame like a pillow case.

Step 4: Grip the fabric tightly and stretch around bottom pole to pinch zipper into place. Zip the graphic together for taut finish.